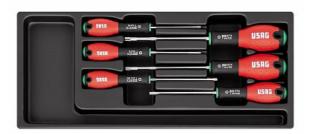

# **ASSORTMENT IN PLASTIC TRAY (6 PCS.)**

## Composition

| Article |                                                          | Pieces | Measures                    |
|---------|----------------------------------------------------------|--------|-----------------------------|
| TM -    | 322 STX - Screwdrivers for TORX® Tamper Resistant screws | 6      | T10-T15-T20-T25-T30-<br>T40 |
|         | 519/322STXV - Plastic tray (empty)                       | 1      | -                           |